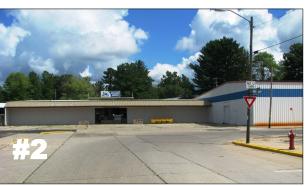

Total Square Footage of All Buildings: 37,374 SF

Building Number & Square Footage Heated / Not Heated

1,950 SF

#1: Main Bldg/Store 13,500 SF Heated
#2: Warehouse 8,750 SF Heated
#3: Warehouse 4,000 SF Heated
#4: Roof Covered Storage 5,814 SF Not Heated
#5: Warehouse 3,360 SF Not Heated