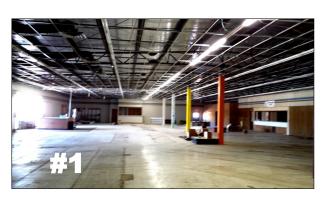

Total Square Footage of All Buildings: 37,374 SF

Building Number & Square Footage Heated / Not Heated

1,950 SF

#1: Main Bldg/Store 13,500 SF Heated
#2: Warehouse 8,750 SF Heated
#3: Warehouse 4,000 SF Heated
#4: Roof Covered Storage 5,814 SF Not Heated
#5: Warehouse 3,360 SF Not Heated