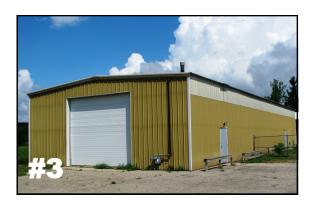

Total Square Footage of All Buildings: 37,374 SF

Building Number & Square Footage Heated / Not Heated

1,950 SF

#1: Main Bldg/Store 13,500 SF Heated
#2: Warehouse 8,750 SF Heated
#3: Warehouse 4,000 SF Heated
#4: Roof Covered Storage 5,814 SF Not Heated
#5: Warehouse 3,360 SF Not Heated