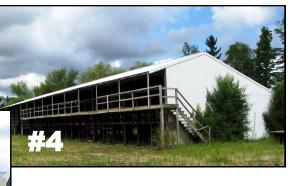

Total Square Footage of All Buildings: 37,374 SF

Building Number & Square Footage Heated / Not Heated

1,950 SF

#1: Main Bldg/Store 13,500 SF Heated
#2: Warehouse 8,750 SF Heated
#3: Warehouse 4,000 SF Heated
#4: Roof Covered Storage 5,814 SF Not Heated
#5: Warehouse 3,360 SF Not Heated