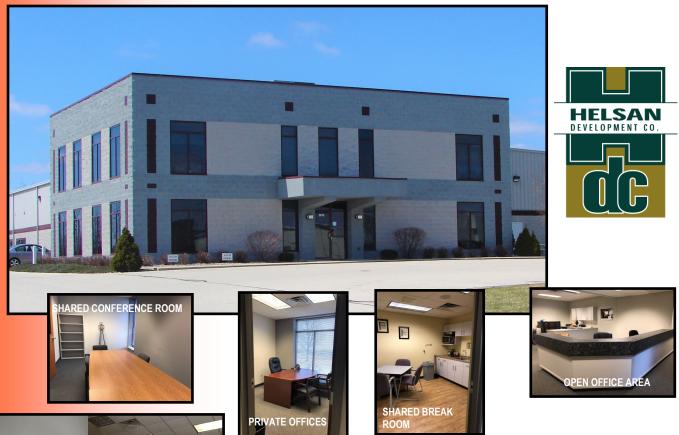

## OFFICE SPACE 1,200 SF

Total Building Square Footage: 31,100 SF

Available: 1,200 SF

### Office Lease Space Offers:

- Two (2) Private Offices with Large windows
- Open Concept Office Area
- Shared Entrance / Reception Area
- Shared Conference Room
- Shared Breakroom / Kitchen
- Shared Men's & Women's Bathrooms

Monthly Rent: \$1,400 / month, Modified Gross

Professional! Clean! Updated!