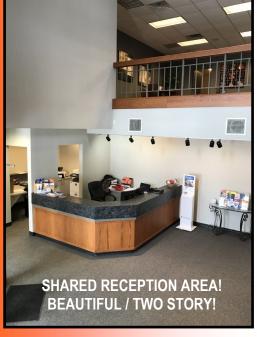

### Office Lease Space Offers:

- Two (2) Private Offices with Large windows
- Open Concept Office Area
- Shared Entrance / Reception Area
- Shared Conference Room
- Shared Breakroom / Kitchen
- Shared Men's & Women's Bathrooms